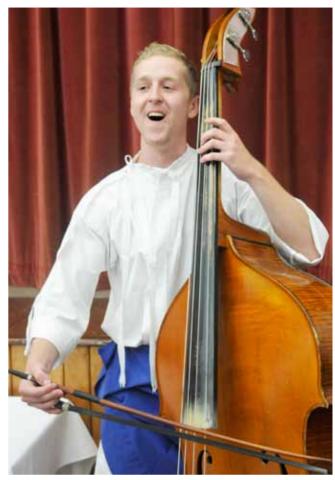

and featured Cimbalom Group NOTECKA. The Czech group was formed in 2006

and in

past eight years they have represented their town, Breclav, at international festivals and trade fairs, playing in places including Poland, Germany, Holland and Austria.

The group was brought to Preston by regular visitor Stan

Organiser Lady Milena Grenfell-Baines said:

'The evening was a huge

and the wine to Preston.

like 3x19 kilo of Lancashire creamy which he uses when he has wine tastings in his cellar

back next year."

"This group represents a tradition which is passed from father to son, mother to daugh-"The musicians are all stu-

dents or working but have from childhood also played the folk music of their country.

'Each time he comes he takes back a big - and I mean big supply of DewLay cheese

> back home. "They will be

THAT'S ENTERTAINMENT: Czech band Notecka perform at Preston Arts Festival