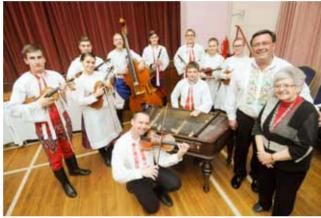

and featured Cimbalom Group NOTECKA. The Czech group was formed in 2006

and in

past eight years they have represented their town, Breclav, at international festivals and trade fairs, playing in places including Poland, Germany, Holland and Austria.

The group was brought to Preston by regular visitor Stan

Organiser Lady Milena Grenfell-Baines said:

'The evening was a huge

and the wine to Preston.

like 3x19 kilo of Lancashire creamy which he uses when he has wine tastings in his cellar

back next year."

"This group represents a tradition which is passed from father to son, mother to daugh-"The musicians are all stu-

dents or working but have from childhood also played the folk music of their country.